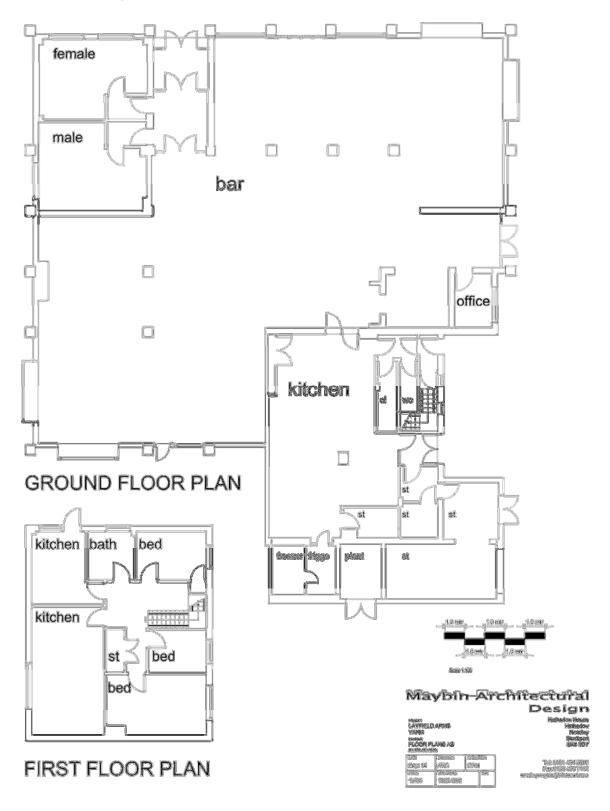

#### Appendices 15/0083/FUL

Layfield Arms, Davenport Road, Yarm, Stockton-On-Tees, TS15 9TN

Proposed external alterations to building, alteration to existing access and parking arrangements and provision of bin store to north elevation. (Change of use from public house to shop constitutes permitted development).

- 1. Location plan
- 2. Existing site plan
- 3. Proposed site plan
- 4. Existing floor plan
- 5. Proposed floor plan
- 6. Existing elevations 1/2
- 7. Existing elevations 2/2
- 8. Proposed elevations 1/2
- 9. Proposed elevations 2/2

### 1. Location plan

red on 20/07/2014 at 00:00:01



### 2. Existing site plan



### 3. Proposed site plan



### 4. Existing floor plan



#### 5. Proposed floor plan



# 6. Existing elevations 1/2



Elevation 1



Elevation 2

# 7. Existing elevations 2/2



Elevation 3



Elevation 4

## 8. Proposed elevations 1/2



Elevation 1



Elevation 2

## 9. Proposed elevations 2/2



Elevation 3



Elevation 4