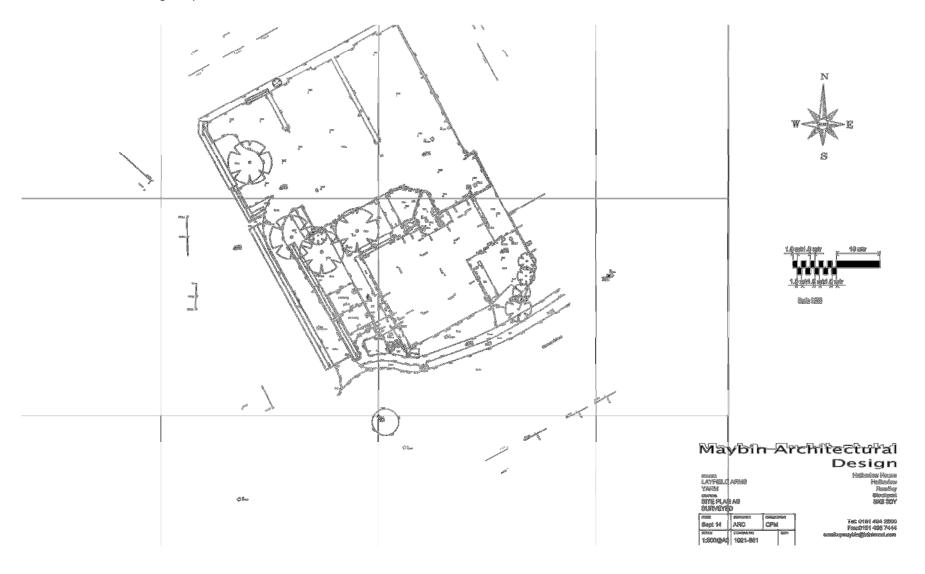

#### Appendices 15/0083/FUL

Layfield Arms, Davenport Road, Yarm, Stockton-On-Tees, TS15 9TN

Proposed external alterations to building, alteration to existing access and parking arrangements and provision of bin store to north elevation. (Change of use from public house to shop constitutes permitted development).

- 1. Location plan
- 2. Existing site plan
- 3. Proposed site plan
- 4. Existing floor plan
- 5. Proposed floor plan
- 6. Existing elevations 1/2
- 7. Existing elevations 2/2
- 8. Proposed elevations 1/2
- 9. Proposed elevations 2/2

### 1. Location plan

red on 20/07/2014 at 00:00:01



### 2. Existing site plan



### 3. Proposed site plan



### 4. Existing floor plan



#### 5. Proposed floor plan



# 6. Existing elevations 1/2



Elevation 1



Elevation 2

# 7. Existing elevations 2/2



Elevation 3



Elevation 4

## 8. Proposed elevations 1/2



Elevation 1



Elevation 2

## 9. Proposed elevations 2/2



Elevation 3



Elevation 4