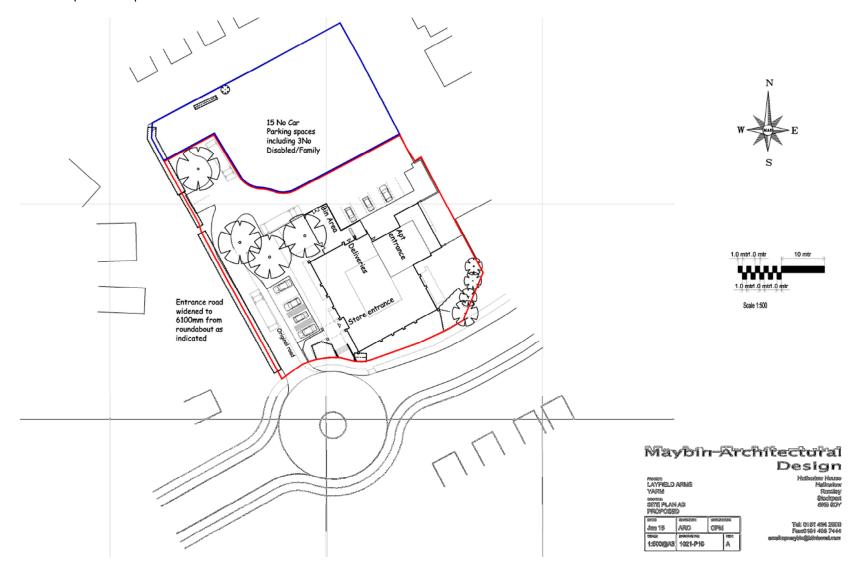

#### Appendices 15/0083/FUL

Layfield Arms, Davenport Road, Yarm, Stockton-On-Tees, TS15 9TN

Proposed external alterations to building, alteration to existing access and parking arrangements and provision of bin store to north elevation. (Change of use from public house to shop constitutes permitted development).

- 1. Location plan
- 2. Existing site plan
- 3. Proposed site plan
- 4. Existing floor plan
- 5. Proposed floor plan
- 6. Existing elevations 1/2
- 7. Existing elevations 2/2
- 8. Proposed elevations 1/2
- 9. Proposed elevations 2/2

### 1. Location plan

red on 20/07/2014 at 00:00:01



### 2. Existing site plan



### 3. Proposed site plan



### 4. Existing floor plan



#### 5. Proposed floor plan



# 6. Existing elevations 1/2



Elevation 1



Elevation 2

# 7. Existing elevations 2/2



Elevation 3



Elevation 4

## 8. Proposed elevations 1/2



Elevation 1



Elevation 2

## 9. Proposed elevations 2/2



Elevation 3



Elevation 4