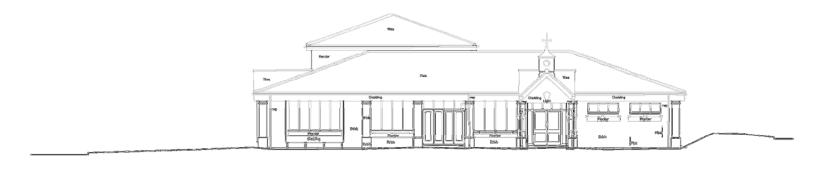

#### Appendices 15/0083/FUL

Layfield Arms, Davenport Road, Yarm, Stockton-On-Tees, TS15 9TN

Proposed external alterations to building, alteration to existing access and parking arrangements and provision of bin store to north elevation. (Change of use from public house to shop constitutes permitted development).

- 1. Location plan
- 2. Existing site plan
- 3. Proposed site plan
- 4. Existing floor plan
- 5. Proposed floor plan
- 6. Existing elevations 1/2
- 7. Existing elevations 2/2
- 8. Proposed elevations 1/2
- 9. Proposed elevations 2/2

### 1. Location plan

red on 20/07/2014 at 00:00:01



### 2. Existing site plan



### 3. Proposed site plan



### 4. Existing floor plan



#### 5. Proposed floor plan



# 6. Existing elevations 1/2



Elevation 1



Elevation 2

# 7. Existing elevations 2/2



Elevation 3



Elevation 4

## 8. Proposed elevations 1/2



Elevation 1



Elevation 2

## 9. Proposed elevations 2/2



Elevation 3



Elevation 4