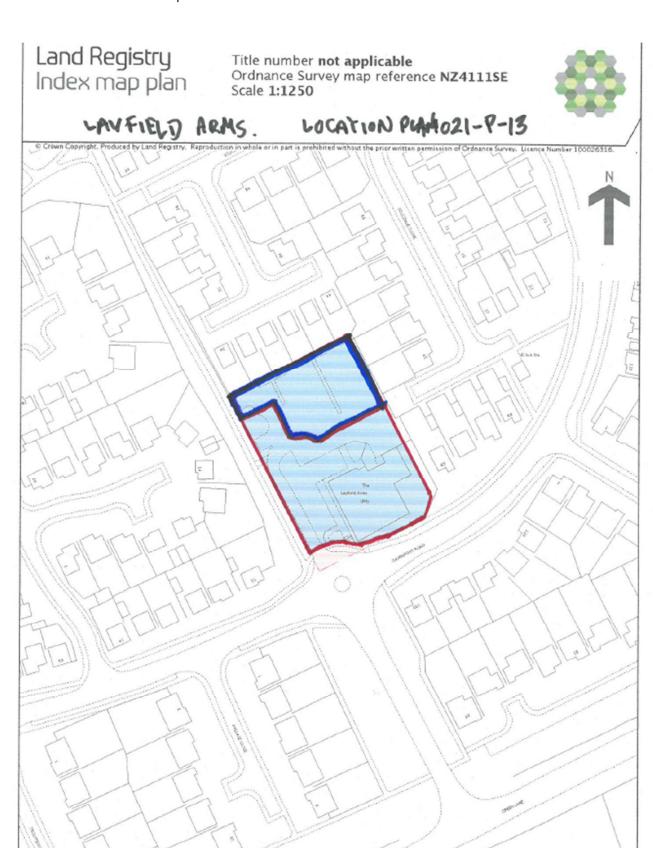

#### Appendices 15/0083/FUL

Layfield Arms, Davenport Road, Yarm, Stockton-On-Tees, TS15 9TN

Proposed external alterations to building, alteration to existing access and parking arrangements and provision of bin store to north elevation. (Change of use from public house to shop constitutes permitted development).

- 1. Location plan
- 2. Existing site plan
- 3. Proposed site plan
- 4. Existing floor plan
- 5. Proposed floor plan
- 6. Existing elevations 1/2
- 7. Existing elevations 2/2
- 8. Proposed elevations 1/2
- 9. Proposed elevations 2/2

### 1. Location plan

red on 20/07/2014 at 00:00:01



### 2. Existing site plan



### 3. Proposed site plan



### 4. Existing floor plan



#### 5. Proposed floor plan



# 6. Existing elevations 1/2



Elevation 1



Elevation 2

# 7. Existing elevations 2/2



Elevation 3



Elevation 4

## 8. Proposed elevations 1/2



Elevation 1



Elevation 2

## 9. Proposed elevations 2/2



Elevation 3



Elevation 4