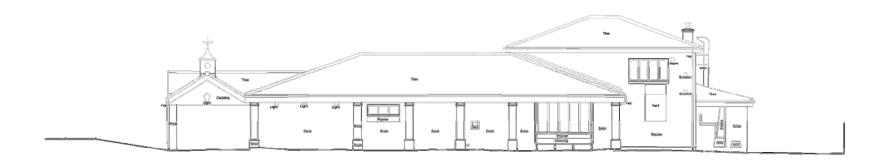

#### Appendices 15/0083/FUL

Layfield Arms, Davenport Road, Yarm, Stockton-On-Tees, TS15 9TN

Proposed external alterations to building, alteration to existing access and parking arrangements and provision of bin store to north elevation. (Change of use from public house to shop constitutes permitted development).

- 1. Location plan
- 2. Existing site plan
- 3. Proposed site plan
- 4. Existing floor plan
- 5. Proposed floor plan
- 6. Existing elevations 1/2
- 7. Existing elevations 2/2
- 8. Proposed elevations 1/2
- 9. Proposed elevations 2/2

### 1. Location plan

red on 20/07/2014 at 00:00:01



### 2. Existing site plan



### 3. Proposed site plan



### 4. Existing floor plan



#### 5. Proposed floor plan



# 6. Existing elevations 1/2



Elevation 1



Elevation 2

# 7. Existing elevations 2/2



Elevation 3



Elevation 4

## 8. Proposed elevations 1/2



Elevation 1



Elevation 2

## 9. Proposed elevations 2/2



Elevation 3



Elevation 4