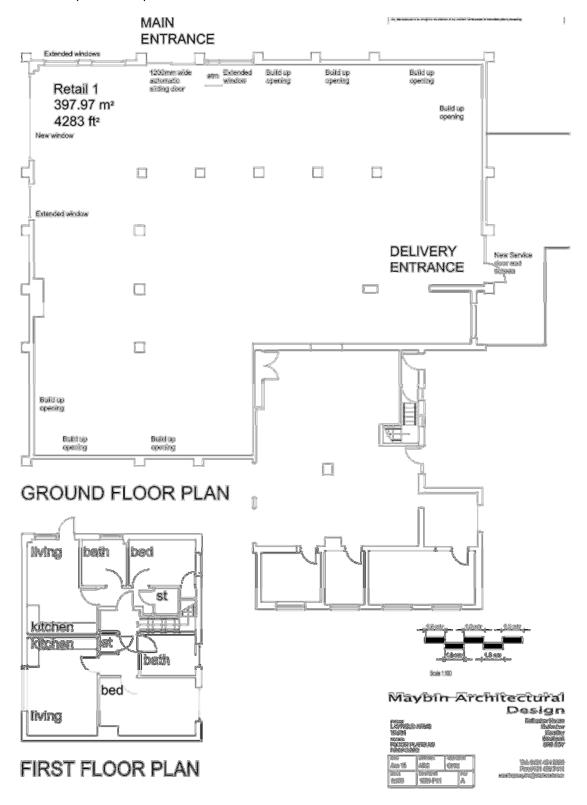

#### Appendices 15/0083/FUL

Layfield Arms, Davenport Road, Yarm, Stockton-On-Tees, TS15 9TN

Proposed external alterations to building, alteration to existing access and parking arrangements and provision of bin store to north elevation. (Change of use from public house to shop constitutes permitted development).

- 1. Location plan
- 2. Existing site plan
- 3. Proposed site plan
- 4. Existing floor plan
- 5. Proposed floor plan
- 6. Existing elevations 1/2
- 7. Existing elevations 2/2
- 8. Proposed elevations 1/2
- 9. Proposed elevations 2/2

### 1. Location plan

red on 20/07/2014 at 00:00:01



### 2. Existing site plan



### 3. Proposed site plan



### 4. Existing floor plan



#### 5. Proposed floor plan



# 6. Existing elevations 1/2



Elevation 1



Elevation 2

# 7. Existing elevations 2/2



Elevation 3



Elevation 4

## 8. Proposed elevations 1/2



Elevation 1



Elevation 2

## 9. Proposed elevations 2/2



Elevation 3



Elevation 4