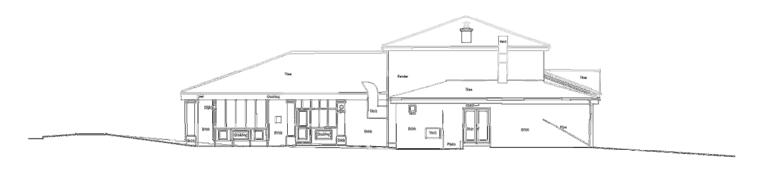

15/0083/FUL

Layfield Arms, Davenport Road, Yarm, Stockton-On-Tees, TS15 9TN

Proposed external alterations to building, alteration to existing access and parking arrangements and provision of bin store to north elevation. (Change of use from public house to shop constitutes permitted development).

- 1. Location plan
- 2. Existing site plan
- 3. Proposed site plan
- 4. Existing floor plan
- 5. Proposed floor plan
- 6. Existing elevations 1/2
- 7. Existing elevations 2/2
- 8. Proposed elevations 1/2
- 9. Proposed elevations 2/2

### 1. Location plan

red on 20/07/2014 at 00:00:01



### 2. Existing site plan



### 3. Proposed site plan



### 4. Existing floor plan



#### 5. Proposed floor plan



# 6. Existing elevations 1/2



Elevation 1



Elevation 2

# 7. Existing elevations 2/2



Elevation 3



Elevation 4

## 8. Proposed elevations 1/2



Elevation 1



Elevation 2

## 9. Proposed elevations 2/2



Elevation 3



Elevation 4